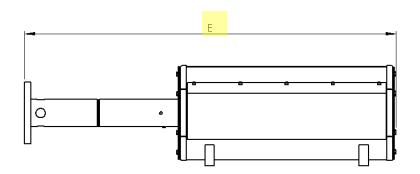

### Dimensions (mm):

|       |                     | References on the draw |      |     |     |     |     |  |
|-------|---------------------|------------------------|------|-----|-----|-----|-----|--|
| Model | Flange (NF EN 1759) | A - E                  | В    | С   | D   | F   | G   |  |
| DN65  | DN65 PN16           | 1005                   | 600  | 300 | 120 | 267 | 325 |  |
| DN80  | DN80 PN16           | 1205                   | 600  | 500 | 120 | 267 | 325 |  |
| DN100 | DN100 PN16          | 1905                   | 1000 | 800 | 120 | 276 | 337 |  |