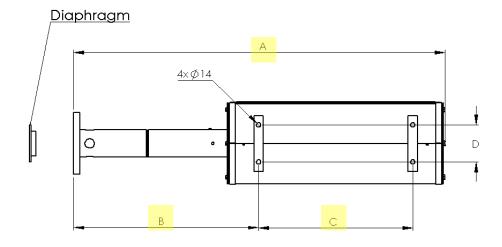

### Dimensions (mm):

|       |                     | References on the draw |      |     |     |     |     |  |
|-------|---------------------|------------------------|------|-----|-----|-----|-----|--|
| Model | Flange (NF EN 1759) | A - E                  | В    | С   | D   | F   | G   |  |
| DN65  | DN65 PN16           | 1005                   | 600  | 300 | 120 | 267 | 325 |  |
| DN80  | DN80 PN16           | 1205                   | 600  | 500 | 120 | 267 | 325 |  |
| DN100 | DN100 PN16          | 1905                   | 1000 | 800 | 120 | 276 | 337 |  |