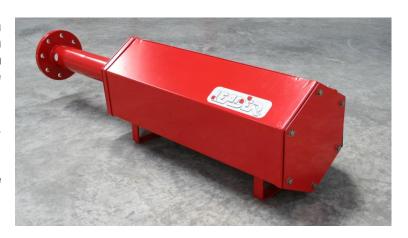

- Painted steel body, Inox 304L or Inox 316. Plastic flap and trap door for maintenance.
- Reversible pourer, with left / right selectable entry port to suit location.
- Outlet equipped with a protective plastic flap.
- 3 models:
  - DN65
    - o Flow: from 250 to 500 l/min
    - Weight: 12kg
    - Total length: 1005 mm
  - DN80
    - o Flow: from 550 to 1000 l/min
    - o Weight: 24 kg
    - o Total length: 1205 mm
  - DN 100
    - Flow: from 1100 to 2500 I/min
    - Weight: 34 kg
    - o Total length: 1905 mm

## **LEADER Foam Technical characteristics:**