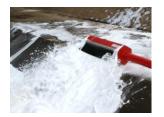

## Fixed extinguishing system

Designed for the protection of a Bunded Area (suitable for floating roof), The LEADER Foam GENERATOR transforms the premix (water + foam concentrate) into a LOW expansion foam that can be applied freely with little or no effects from wind.