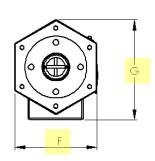

### Dimensions (mm):

|       |                     | References on the draw |      |     |     |     |     |  |
|-------|---------------------|------------------------|------|-----|-----|-----|-----|--|
| Model | Flange (NF EN 1759) | A - E                  | В    | С   | D   | F   | G   |  |
| DN65  | DN65 PN16           | 1005                   | 600  | 300 | 120 | 267 | 325 |  |
| DN80  | DN80 PN16           | 1205                   | 600  | 500 | 120 | 267 | 325 |  |
| DN100 | DN100 PN16          | 1905                   | 1000 | 800 | 120 | 276 | 337 |  |